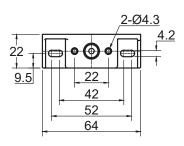

#### Size:

| Lock body:    | 72 x |
|---------------|------|
| Striker body: | 64 x |

| / 2 X | 59 X | 22 | mm | (H/VV/D) |
|-------|------|----|----|----------|
| 64 x  | 22 x | 22 | mm | (H/W/D)  |