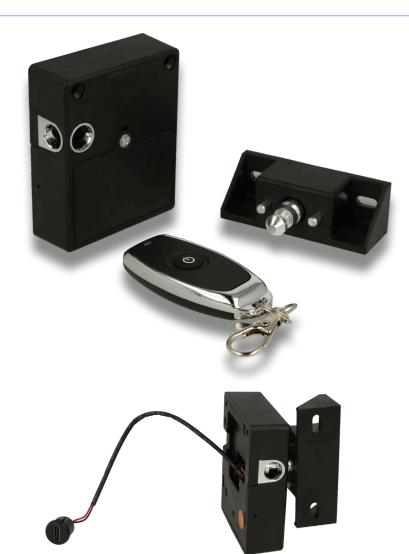

# ELECTRONIC "REMOTE" SLAM LOCK

**DENMARK**- high quality furniture fittings-

#### Application:

Ideal for cabinets and storage lockers in supermarkets or companies. Can be used for cabinet & sliding doors. Operated by use of remote key.

#### Features:

Standalone lock (no wiring needed) Remote opening within 10 meters Low battery alarm function Extern power cable may be connected Push to open striking plate

### Item No.: Lock & striker Remote key

SISO A/S Mileparken 11 Phone: (+45) 45 830 900 DK - 2740 Skovlunde (Copenhagen) E-mail: siso@siso.dk Denmark Web: www.siso.dk