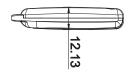

## **Specifications:**

Black ABS lock body case and striker. Operated by wireless technology (433 MHz) Lock powered by 3 x AAA Batteries (NOT included) Remote key powered by CR2032 lithium battery (NOT included) REACH certified

### Item No.: Lock & striker Remote key

SISO A/S Mileparken 11 Phone: (+45) 45 830 900 DK - 2740 Skovlunde (Copenhagen) E-mail: siso@siso.dk Denmark Web: www.siso.dk