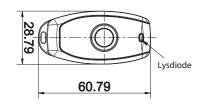

#### Features:

Standalone lock (no wiring needed) Remote opening within 10 meters Low battery alarm function Extern power cable may be connected Push to open striking plate