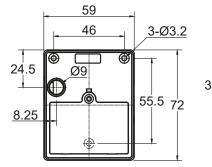

#### Size:

| Lock body:    | 72 x |
|---------------|------|
| Striker body: | 64 x |

| / 2 X | 59 X | 22 | mm | (H/VV/D) |
|-------|------|----|----|----------|
| 64 x  | 22 x | 22 | mm | (H/W/D)  |