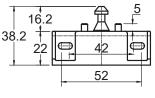

#### Size:

| Lock body:    | 72 x |
|---------------|------|
| Striker body: | 64 x |

| / 2 X | 59 X | 22 | mm | (H/VV/D) |
|-------|------|----|----|----------|
| 64 x  | 22 x | 22 | mm | (H/W/D)  |