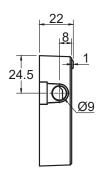

#### Size:

| Lock body:    | 72 x |
|---------------|------|
| Striker body: | 64 x |

| / 2 X | 59 X | 22 | mm | (H/VV/D) |
|-------|------|----|----|----------|
| 64 x  | 22 x | 22 | mm | (H/W/D)  |